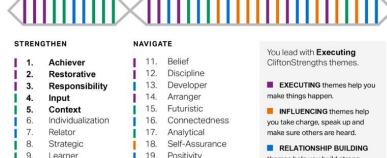

#### Gallup CliftonStrengths | Top 5 Signature **Themes**

- Achiever: High energy, task-driven, thrives on productivity.
- Restorative: Energized by solving problems and improving processes.
- Responsibility: Holds high ethical standards, always follows through.
- Input: Inquisitive, collects knowledge, values lifelong learning.
- Context: Learns from history to make better decisions today.