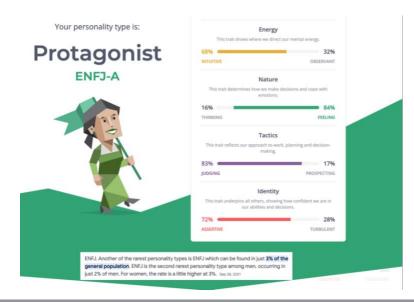

# Wonderlic Personality (ENFJ-A: Protagonist)

- Rare, empathetic, and values-driven leader
- Structured, dependable, self-motivated
- Strong communicator and collaborator
- Drawn to creative, expressive, servicebased roles
- Comfortable with leadership, persuasion, and problem-solving
- Enjoys variety, innovation, and emotional connection in work